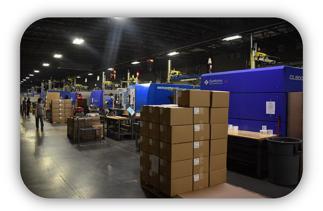

#### USA PRODUCTION

Advanced Cable Ties operates a 112,000 square foot manufacturing and distribution facility in Gardner, Massachusetts. As of February 2018, our facility housed 18 automated injection molding machines running 24/7. In 2017, ACT manufactured 1.6 Billion Cable Ties which were shipped globally to a diverse industry mix. Advanced Cable Ties is the fastest growing manufacturer in the category in terms of new design and engineering specification approvals. We work closely with our distributor partners and end users to design and qualify the optimum component for the project.

## CONTINUOUS INVESTMENT

Advanced Cable Ties has an aggressive and ongoing investment strategy to support the needs of our customers and allow for future growth and expansion. Depending on opportunity, our capital investments are in the following areas: Automation, Processing, Inspection, Packaging, Product Development, Molds, Technology, Personnel, and Training. In 2018, significant investments will be made to expand capacity and efficiency. A state-of-the-art raw materials handling system and new custom designed molding machines are a significant part of our investment strategy.

State-of-the-art material processing and automation equipment provide for superior quality and cost effective local manufacturing. As an ISO 9001:2015 company, Advanced Cable Ties also maintains the most current UL, CSA, and Mil-Spec Standards.