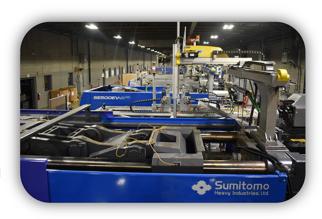

#### USA PRODUCTION

Advanced Cable Ties operates a 112,000 square foot manufacturing and distribution facility in Gardner, Massachusetts. As of February 2018, our facility housed 18 automated injection molding machines running 24/7. In 2017, ACT manufactured 1.6 Billion Cable Ties which were shipped globally to a diverse industry mix. Advanced Cable Ties is the fastest growing manufacturer in the category in terms of new design and engineering specification approvals. We work closely with our distributor partners and end users to design and qualify the optimum component for the project.

## CONTINUOUS INVESTMENT

Advanced Cable Ties has an aggressive and ongoing investment strategy to support the needs of our customers and allow for future growth and expansion. Depending on opportunity, our capital investments are in the following areas: Automation, Processing, Inspection, Packaging, Product Development, Molds, Technology, Personnel, and Training. In 2018, significant investments will be made to expand capacity and efficiency. A state-of-the-art raw materials handling system and new custom designed molding machines are a significant part of our investment strategy.