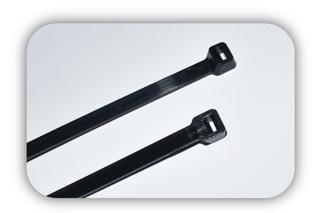

## THREE TOOTH PAWL DESIGN

Advanced Cable Ties quality products are the result of vast experience and innovative thinking. ACT Cable Ties are designed with something we refer to as a "Three Tooth Pawl." This means that the locking mechanism within the head of the Cable Tie (Pawl) is designed to lock in three places along the serrated side of the tie. Think of it as "good, better, best." Locking in one location is good, locking in two positions is better - ACT locks in three positions which is BEST. This offers the highest strength possible. It is typical for Advanced Cable Ties products to test at levels more than double the industry standards.

## STAY TAB

Sometimes, a Cable Tie needs to temporarily hold a bundle in place until final assembly will be completed. For this purpose, Advanced Cable Ties has designed a unique "stay tab" near the tail of the Cable Tie. This tab maintains the closed loop without locking. This feature has significant cost savings value as the installer will reduce the need to destroy the Cable Tie to add to the bundle.

## NOT EVERY BLACK CABLE TIE IS THE SAME

Advanced Cable Ties is committed to providing the highest quality to support all critical applications. Many Cable Ties are designed for outdoor use. Many in the industry provide an outdoor solution with a black color concentrate added for UV stabilization. For good reason, Mil-Spec calls out 2% carbon black for the most effective long term UV protection. 2% Carbon Black added to the process, simply stated, provides the most effective outdoor solution. The US government recognizes this (Mil-Spec) and we choose to produce our outdoor Black Cable Ties using this method.