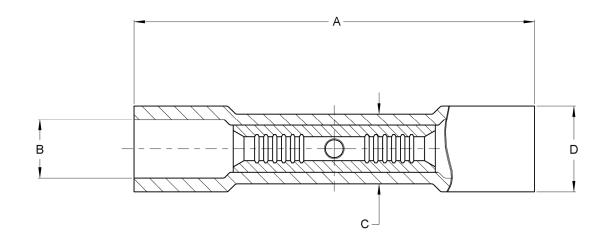

| ADVANCED CABLE TIES PART NUMBER                                                                                                                                                              |          |               | A<br>IN (mm)<br>+/005 (.127mm) |               | B<br>IN (mm)<br>+/005 (.127mm) | C D IN (mm) IN (mm) +/005 (.127mm) +/005 (.127mm) |              | COLOR/MATERIAL                  | COPPER COND.<br>RANGE | REGULATORY |       |
|----------------------------------------------------------------------------------------------------------------------------------------------------------------------------------------------|----------|---------------|--------------------------------|---------------|--------------------------------|---------------------------------------------------|--------------|---------------------------------|-----------------------|------------|-------|
| AL-B4A-C                                                                                                                                                                                     |          |               | .97 (24.6mm)                   |               | .150 (3.81mm)                  | .20 (5.1mm)                                       | .24 (6.1mm)  | RED/VINYL                       | 22-18 UL              |            | UL    |
| AL-B4B-C                                                                                                                                                                                     |          |               | .98 (24.9mm)                   |               | .175 (4.45mm)                  | .24 (6.1mm)                                       | .27 (6.9mm)  | BLUE/VINYL                      | 16-14 UL              |            | UL    |
| AL-B4C-C                                                                                                                                                                                     |          | 1.14 (29.0mm) |                                | .260 (6.60mm) | .30 (7.6mm)                    | .36 (9.2mm)                                       | YELLOW/VINYL | YELLOW/VINYL 12-10 UL           |                       | UL         |       |
|                                                                                                                                                                                              |          |               |                                |               |                                |                                                   |              | VINYL INSULATED BUTT CONNECTORS |                       |            |       |
|                                                                                                                                                                                              |          |               |                                |               |                                |                                                   |              | COLOR:                          |                       | MATERIAL:  |       |
|                                                                                                                                                                                              |          |               |                                |               |                                |                                                   |              | RED, BLUE & YELLOW              |                       | VINYL      |       |
| В                                                                                                                                                                                            | 10/21/21 | DW            | RB                             | RB            | ISO DOC                        |                                                   | SHEET 1 OF 1 | REV.: B                         | DRAWING NO.: VI-BC-B  |            |       |
| А                                                                                                                                                                                            | 5/27/14  | JA            | KT                             | KT            | INTITIAL RELEASE               |                                                   |              | DRAWN BY                        | DATE                  | CHECK      | SCALE |
| REV                                                                                                                                                                                          | DATE     | BY            | СНК                            | APPROVE       | DESCRIPTION                    |                                                   |              | JA                              | 5/27/14               | KT         | NONE  |
| CONFIDENTIAL PROPERTY OF ADVANCED CABLE TIES, INC. THIS DRAWING IS PROVIDED ON A RESTRICTED BASIS AND IS NOT TO BE USED IN ANY WAY DETRIMENTAL TO THE INTERESTS OF ADVANCED CABLE TIES, INC. |          |               |                                |               |                                |                                                   |              |                                 |                       |            |       |