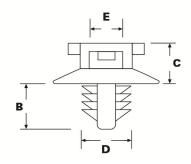

| ADVANCED CABLE TIES<br>PART NUMBER |          |    | <b>A</b> IN (mm) +/014 (.35mm) | <b>B</b><br>IN (mm)<br>+/010 (.25mm) | <b>C</b><br>IN (mm)<br>+/010 (.25mm) | <b>D</b><br>IN (mm)<br>+/010 (.25mm) | <b>E</b><br>IN (mm)<br>+/010 (.25mm) | NOMINAL HOLE<br>DIAMETER<br>IN (mm) | ANSI/UL 94 Mtl<br>FLAMABILITY<br>RATING | PLENUM RATING |  |
|------------------------------------|----------|----|--------------------------------|--------------------------------------|--------------------------------------|--------------------------------------|--------------------------------------|-------------------------------------|-----------------------------------------|---------------|--|
| AP(R,L)-BM-0                       |          |    | .634 (16.1mm)                  | .287 (7.3mm)                         | .248 (6.3mm)                         | .299 (7.6mm)                         | .19 (4.8mm)                          | .25 (6.3)                           | V-2                                     | N/A           |  |
|                                    |          |    |                                |                                      |                                      |                                      |                                      |                                     |                                         |               |  |
|                                    |          |    |                                |                                      |                                      |                                      |                                      |                                     |                                         |               |  |
|                                    |          |    |                                |                                      |                                      |                                      |                                      |                                     |                                         |               |  |
|                                    |          |    |                                |                                      |                                      |                                      |                                      | +                                   |                                         |               |  |
|                                    |          |    |                                |                                      |                                      |                                      |                                      |                                     |                                         |               |  |
|                                    |          |    |                                |                                      |                                      |                                      |                                      |                                     |                                         |               |  |
|                                    |          |    |                                |                                      |                                      |                                      |                                      |                                     |                                         |               |  |
|                                    |          |    |                                |                                      |                                      |                                      |                                      | ACT<br>CED CABLE TIES, INC.         |                                         |               |  |
|                                    |          |    |                                |                                      |                                      | ADVANCED CABLE TIES - BUTTON MOUNT   |                                      |                                     |                                         |               |  |
|                                    |          |    |                                |                                      |                                      | COLOR DESIGNATION:                   |                                      | MATERIAL:                           |                                         |               |  |
|                                    |          |    |                                |                                      |                                      | 0 = Black                            |                                      | NYLON 6/6 POLYAMIDE                 |                                         |               |  |
|                                    |          |    |                                |                                      |                                      | SHEET 1 OF 1 REV.: A                 |                                      | 1                                   | DRAWING NO.: BM-A                       |               |  |
| Α                                  | 10/15/21 | DW | RB                             | RB                                   | INTITIAL RELEASE                     | DRAWN BY                             | DATE                                 | CHECK                               | SCALE                                   |               |  |
| REV                                | DATE     | вч | СНК                            | APPROVE                              | DESCRIPTION                          | DW                                   | 10/15/21                             | RB                                  | NO                                      | ONE           |  |
|                                    |          |    |                                | <u> </u>                             | <u> </u><br>Onfidential property (   | L<br>OF ADVANCED CARLE               | TIES INC                             |                                     |                                         |               |  |