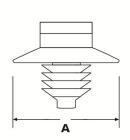

| ADVANCED CABLE TIES<br>PART NUMBER |          |    | <b>A</b> IN (mm) +/014 (.35mm) | <b>B</b><br>IN (mm)<br>+/010 (.25mm) | <b>C</b><br>IN (mm)<br>+/010 (.25mm) | <b>D</b><br>IN (mm)<br>+/010 (.25mm) | <b>E</b><br>IN (mm)<br>+/010 (.25mm) | NOMINAL HOLE<br>DIAMETER<br>IN (mm) | ANSI/UL 94 Mtl<br>FLAMABILITY<br>RATING | PLENUM RATING |  |
|------------------------------------|----------|----|--------------------------------|--------------------------------------|--------------------------------------|--------------------------------------|--------------------------------------|-------------------------------------|-----------------------------------------|---------------|--|
| AP(R,L)-BM-0                       |          |    | .634 (16.1mm)                  | .287 (7.3mm)                         | .248 (6.3mm)                         | .299 (7.6mm)                         | .19 (4.8mm)                          | .25 (6.3)                           | V-2                                     | N/A           |  |
|                                    |          |    |                                |                                      |                                      |                                      |                                      |                                     |                                         |               |  |
|                                    |          |    |                                |                                      |                                      |                                      |                                      |                                     |                                         |               |  |
|                                    |          |    |                                |                                      |                                      |                                      |                                      |                                     |                                         |               |  |
|                                    |          |    |                                |                                      |                                      |                                      |                                      | +                                   |                                         |               |  |
|                                    |          |    |                                |                                      |                                      |                                      |                                      |                                     |                                         |               |  |
|                                    |          |    |                                |                                      |                                      |                                      |                                      |                                     |                                         |               |  |
|                                    |          |    |                                |                                      |                                      |                                      |                                      |                                     |                                         |               |  |
|                                    |          |    |                                |                                      |                                      |                                      |                                      | ACT<br>CED CABLE TIES, INC.         |                                         |               |  |
|                                    |          |    |                                |                                      |                                      | ADVANCED CABLE TIES - BUTTON MOUNT   |                                      |                                     |                                         |               |  |
|                                    |          |    |                                |                                      |                                      | COLOR DESIGNATION:                   |                                      | MATERIAL:                           |                                         |               |  |
|                                    |          |    |                                |                                      |                                      | 0 = Black                            |                                      | NYLON 6/6 POLYAMIDE                 |                                         |               |  |
|                                    |          |    |                                |                                      |                                      | SHEET 1 OF 1 REV.: A                 |                                      | 1                                   | DRAWING NO.: BM-A                       |               |  |
| Α                                  | 10/15/21 | DW | RB                             | RB                                   | INTITIAL RELEASE                     | DRAWN BY                             | DATE                                 | CHECK                               | SCALE                                   |               |  |
| REV                                | DATE     | вч | СНК                            | APPROVE                              | DESCRIPTION                          | DW                                   | 10/15/21                             | RB                                  | NO                                      | ONE           |  |
|                                    |          |    |                                | <u> </u>                             | <u> </u><br>Onfidential property (   | L<br>OF ADVANCED CARLE               | TIES INC                             |                                     |                                         |               |  |